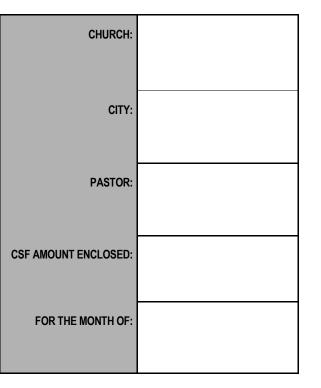

## **CROSSROADS DISTRICT**

PO BOX 7186 FISHERS IN 46038

This form is on the district website: www.crossroadsdistrict.org

| CHURCH:              |  |
|----------------------|--|
|                      |  |
| CITY:                |  |
|                      |  |
| PASTOR:              |  |
|                      |  |
| CSF AMOUNT ENCLOSED: |  |
|                      |  |
| FOR THE MONTH OF:    |  |
|                      |  |