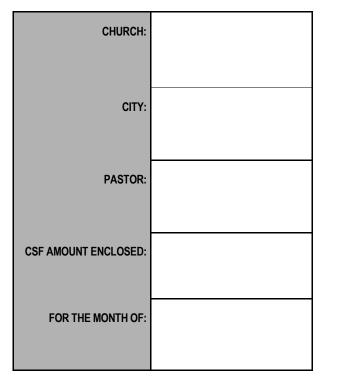

## **CROSSROADS DISTRICT**

PO BOX 7186 FISHERS IN 46038

This form is on the district website: www.crossroadsdistrict.org

| CHURCH:              |  |
|----------------------|--|
|                      |  |
| CITY:                |  |
|                      |  |
| PASTOR:              |  |
|                      |  |
| CSF AMOUNT ENCLOSED: |  |
|                      |  |
| FOR THE MONTH OF:    |  |
|                      |  |