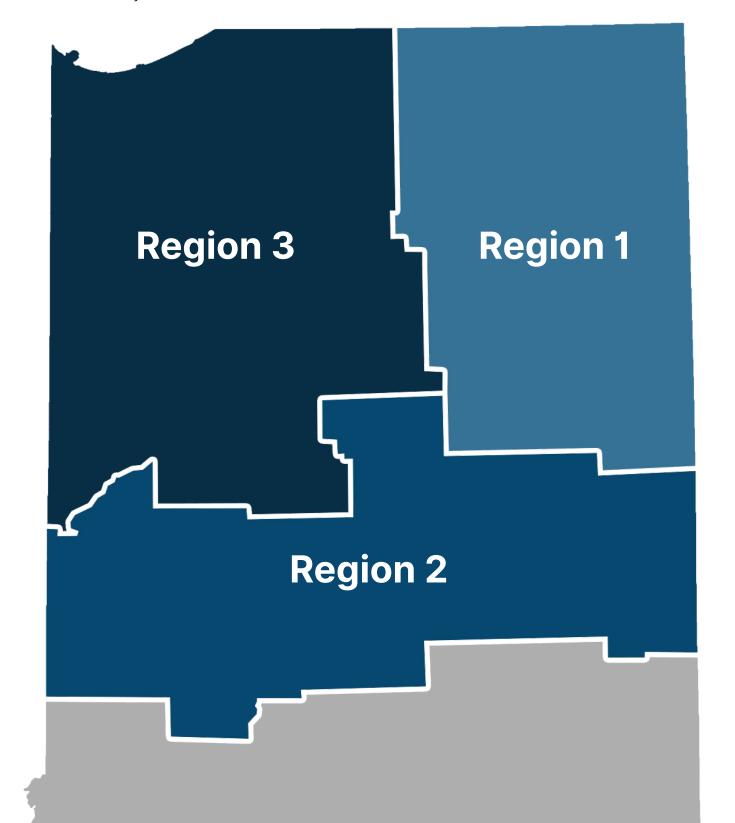

## District Boundaries

The Crossroads District includes that part of the state of Indiana which is north of the northern boundaries of Vigo, Clay, Owen, Morgan, Johnson, Rush, Fayette, and Union Counties and north of US Highway 40 in Hancock County.

## **Region 1 Churches**

## **Region 2 Churches**

## **Region 3 Churches**